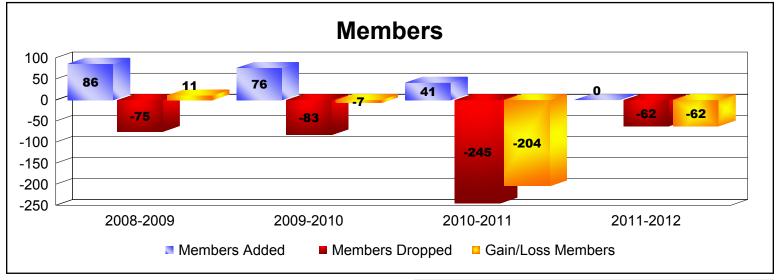

Disbanded Districts

As of June 2012 Cumulative

| Year      | New<br>Clubs | Dropped<br>Clubs | Gain/<br>Loss<br>Clubs | New<br>Members | Charter<br>Members | Reinstate<br>Members | Transfer<br>Members | Total<br>Member<br>Added | Total<br>Members<br>Dropped | Gain/<br>Loss<br>Members |
|-----------|--------------|------------------|------------------------|----------------|--------------------|----------------------|---------------------|--------------------------|-----------------------------|--------------------------|
| 2008-2009 | 3            | -1               | 2                      | 11             | 74                 | 0                    | 1                   | 86                       | -75                         | 11                       |
| 2009-2010 | 2            | -4               | -2                     | 21             | 40                 | 15                   | 0                   | 76                       | -83                         | -7                       |
| 2010-2011 | 2            | -11              | -9                     | 0              | 41                 | 0                    | 0                   | 41                       | -245                        | -204                     |
| 2011-2012 | 0            | -4               | -4                     | 0              | 0                  | 0                    | 0                   | 0                        | -62                         | -62                      |
| Average   | 2            | -5               | -3                     | 8              | 39                 | 4                    | 0                   | 51                       | -116                        | -66                      |