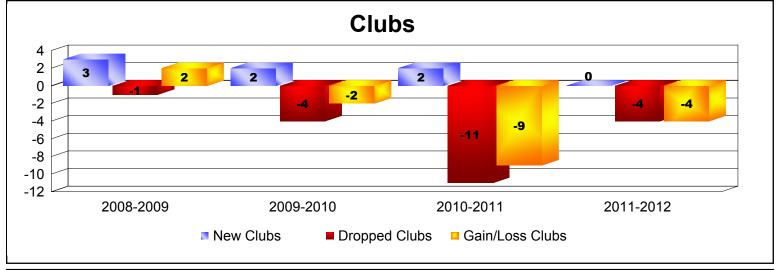

Disbanded Districts

As of June 2012 Cumulative

| Year      | New<br>Clubs | Dropped<br>Clubs | Gain/<br>Loss<br>Clubs | New<br>Members | Charter<br>Members | Reinstate<br>Members | Transfer<br>Members | Total<br>Member<br>Added | Total<br>Members<br>Dropped | Gain/<br>Loss<br>Members |
|-----------|--------------|------------------|------------------------|----------------|--------------------|----------------------|---------------------|--------------------------|-----------------------------|--------------------------|
| 2008-2009 | 3            | -1               | 2                      | 11             | 74                 | 0                    | 1                   | 86                       | -75                         | 11                       |
| 2009-2010 | 2            | -4               | -2                     | 21             | 40                 | 15                   | 0                   | 76                       | -83                         | -7                       |
| 2010-2011 | 2            | -11              | -9                     | 0              | 41                 | 0                    | 0                   | 41                       | -245                        | -204                     |
| 2011-2012 | 0            | -4               | -4                     | 0              | 0                  | 0                    | 0                   | 0                        | -62                         | -62                      |
| Average   | 2            | -5               | -3                     | 8              | 39                 | 4                    | 0                   | 51                       | -116                        | -66                      |